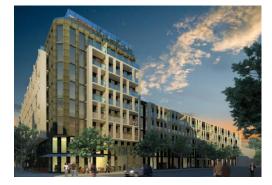

#### Forum Puerto del Buceo

- Finished installation of curtain walls and exterior railings. Currently working on common spaces. Deliveries of first stage of the project will begin in 4Q'16.
- On phase 2, we finished the concrete structure, masonry is on the fourth floor, gypsum plasters and aluminum frames at floor level 1.
- On phase 3, we are placing kitchen furniture, interior doors and glass railings facing the exterior.
- As of September 30 2016, 150 units sold. PSV is US\$147M and expected gross margin is 18.7%.