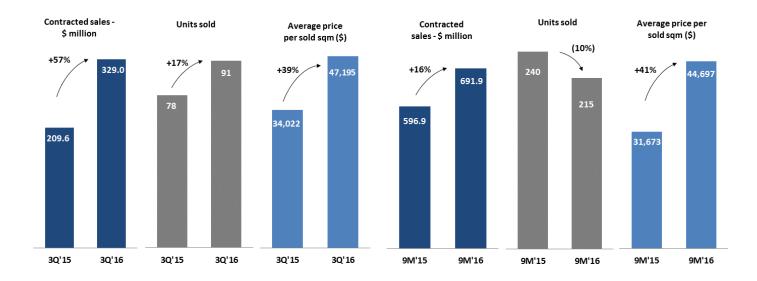

#### Contracted sales

\$329 million in contracted sales during 3Q, +57% vs 3Q'15 and \$692 million year-to-date, +16% vs same period last year, with 215 units sold. Average price per sqm grew 39%, driven by improved mix, exchange rate and prices adjusting for inflation.

#### **Contracted sales**

Contracted sales totaled \$329 million in the quarter, a strong sales performance up 57% compared to 3Q'15. Additionally, we saw a 39% average price increase, in line with CAC inflation for the period. In the 9-month period, sales reached \$692 million, +16% vs same period last year, coming from 215 units sold with an average price that grew 41%, driven by improved mix, exchange rate and inflation-adjusted pricing.