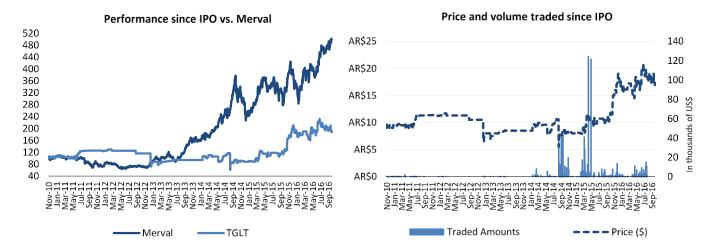

(19.8)       | -      | (19.8)  | -       |
| Decrease in non-controlling interests                                   | (10.8)       | -      | (10.8)  | -       |
| Equity contribution in the form of "Aporte irrevocable"                 | 7.5          | -      | 7.5     | -       |
| Increase in financial instruments                                       | -            | (3.6)  | -       | 9.6     |
| Increase in stock ownership                                             | -            | 0.0    | -       | 0.0     |
| Net cash flow generated by financing activities                         | 38.5         | 58.2   | 237.7   | 95.4    |



### Stock performance since IPO and ownership

TGLT stock in the Buenos Aires Stock Exchange closed at \$15.8 per share as of the date of this release.



There are 70,349,485 shares outstanding, out of which 47% owned by TGLT management, PointArgentum and Bienville.



About TGLT. TGLT S.A. (Buenos Aires Stock Exchange: TGLT, BM&FBOVESPA: TGLT32, USOTC: TGLTY) operates as a real estate developer in Argentina and Uruguay. TGLT participates in and controls all aspects of the development process, from land acquisition to construction management, from product design to sales and marketing, ensuring a tight working capital management at every moment. While developing unique products for each location and segment, it standardizes processes to efficiently achieve scale in the production of new homes and attain a high-speed growth. TGLT's largest projects are in the cities of Buenos Aires, Tigre, Rosario and Montevideo (Uruguay). The company was