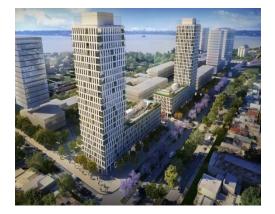

#### Astor Núñez

- Construction of the tower continues according to plan, with first deliveries of finished units scheduled for early 4Q'16. Electrical wiring above the 29th floor; finished with coatings and flooring in kitchens, bathrooms and balconies. Finished windowing works for the whole tower and wooden floors and kitchen furniture up to floor 25. Currently working on the indoor amenities. All elevators are functioning.
- As of September 2016, 293 units sold (98% of total project). PSV of \$584.5M with expected gross margin of 25.0% (before capitalized interests).