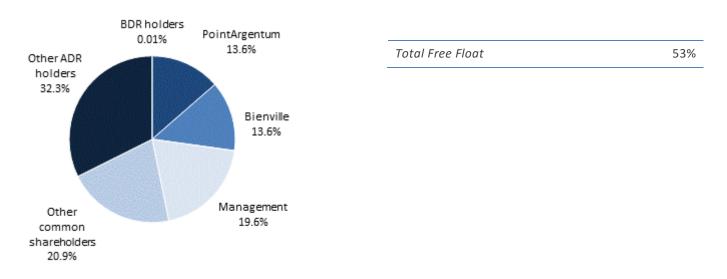

| (10.8)       | -      | (10.8)  | -       |
| Equity contribution in the form of "Aporte irrevocable"                 | 7.5          | -      | 7.5     | -       |
| Increase in financial instruments                                       | -            | (3.6)  | -       | 9.6     |
| Increase in stock ownership                                             | -            | 0.0    | -       | 0.0     |
| Net cash flow generated by financing activities                         | 38.5         | 58.2   | 237.7   | 95.4    |



### Stock performance since IPO and ownership

TGLT stock in the Buenos Aires Stock Exchange closed at \$15.8 per share as of the date of this release.



There are 70,349,485 shares outstanding, out of which 47% owned by TGLT management, PointArgentum and Bienville.



About TGLT. TGLT S.A. (Buenos Aires Stock Exchange: TGLT, BM&FBOVESPA: TGLT32, USOTC: TGLTY) operates as a real estate developer in Argentina and Uruguay. TGLT participates in and controls all aspects of the development process, from land acquisition to construction management, from product design to sales and marketing, ensuring a tight working capital management at every moment. While developing unique products for each location and segment, it standardizes processes to efficiently achieve scale in the production of new homes and attain a high-speed growth. TGLT's largest projects are in the cities of Buenos Aires, Tigre, Rosario and Montevideo (Uruguay). The company was founded in 2005 and is headquartered in Buenos Aires, Argentina.